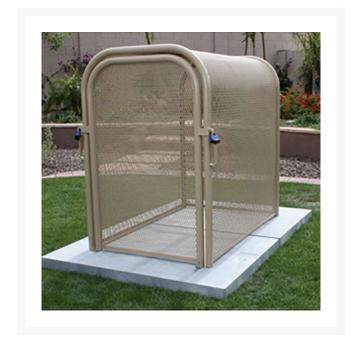

## Hinged w/Gate Enclosure - 30x48x47 Tan

RGSE1020TN

## **Details**

The N Pattern enclosure is designed for angle pattern backflows but also works well covering pumps and other equipment. Large air-vacuumrelief valves easily fit inside these units for example. Mounting hardware included. Powder coated steel framework. Hinged with gate. 30"W x 48"H x 47"L. Woodland Tan. Made in U.S.A.

- Designed for angle pattern backflows
- Powder coated steel framework
- No sharp edges or corners
- Install with EncPad Enclosure Pad or concrete base
- Mounting hardware included
- Made in U.S.A.

## **Specifications**

Manufacturer GuardShack

Color Tan

Internal Dimensions

30x48x47 in

**O.J. Company** 294 Rang St-Paul Sherrington, JOL 2NO 450-247-2758

https://ojcompagnie.rrproducts.com/