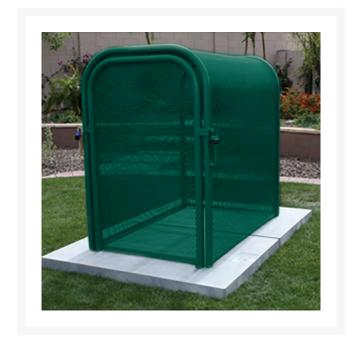

## Hinged w/Gate Enclosure - 30x48x47 Green

## **Details**

The N Pattern enclosure is designed for angle pattern backflows but also works well covering pumps and other equipment. Large air-vacuumrelief valves easily fit inside these units for example. Mounting hardware included. Powder coated steel framework. Hinged with gate. 30"W x 48"H x 47"L. Forest Green. Made in U.S.A.

- Designed for angle pattern backflows
- Powder coated steel framework
- No sharp edges or corners
- Install with EncPad Enclosure Pad or concrete base
- Mounting hardware included
- Made in U.S.A.