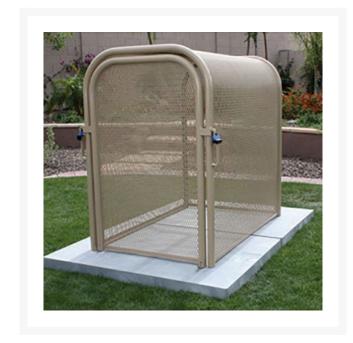

## Hinged w/Gate Enclosure - 24x40x38 Tan

RGSE1019TN

## **Details**

The N Pattern enclosure is designed for angle pattern backflows but also works well covering pumps and other equipment. Large air-vacuumrelief valves easily fit inside these units for example. Mounting hardware included. Powder coated steel framework. Hinged with gate. 24"W x 40"H x 38"L. Woodland Tan. Made in U.S.A.

- Designed for angle pattern backflows
- Powder coated steel framework
- No sharp edges or corners
- Install with EncPad Enclosure Pad or concrete base
- Mounting hardware included
- Made in U.S.A.

## **Specifications**

Manufacturer GuardShack Color Tan

Internal Dimensions 24x40x38 in

**O.J. Company** 294 Rang St-Paul Sherrington, JOL 2NO 450-247-2758