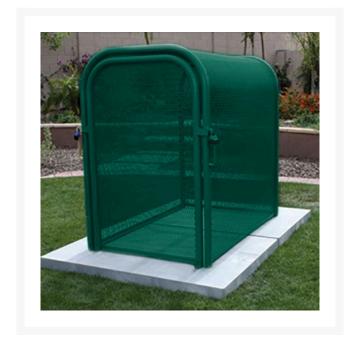

## Hinged w/Gate Enclosure - 24x40x38 Green

## **Details**

The N Pattern enclosure is designed for angle pattern backflows but also works well covering pumps and other equipment. Large air-vacuum-relief valves easily fit inside these units for example. Mounting hardware included. Powder coated steel framework. Hinged with gate. 24"W x 40"H x 38"L. Forest Green. Made in U.S.A.

- Designed for angle pattern backflows
- Powder coated steel framework
- No sharp edges or corner
- Install with EncPad Enclosure Pad or concrete base
- Mounting hardware included
- Made in U.S.A.