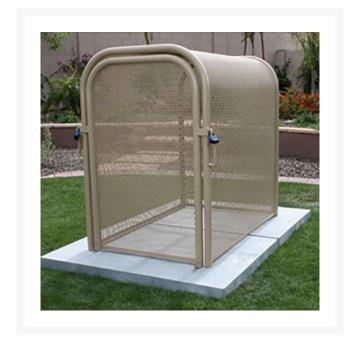

## Hinged w/Gate Enclosure - 24x40x31 Tan

## **Details**

The N Pattern enclosure is designed for angle pattern backflows but also works well covering pumps and other equipment. Large air-vacuum-relief valves easily fit inside these units for example. Mounting hardware included. Powder coated steel framework. Hinged with gate. 24"W x 40"H x 31"L. Woodland Tan. Made in U.S.A.

- Designed for angle pattern backflows
- Powder coated steel framework
- Nor sharp edges or corners
- Install with EncPad Enclosure Pad or concrete base
- Mounting hardware included
- Made in U.S.A.