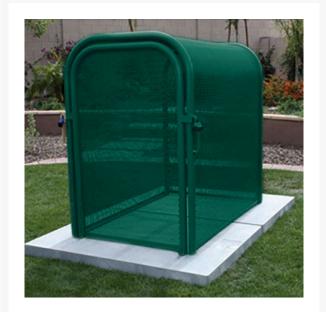

## Hinged w/Gate Enclosure - 24x40x31 Green

RGSE1018FG

## Details

The N Pattern enclosure is designed for angle pattern backflows but also works well covering pumps and other equipment. Large air-vacuumrelief valves easily fit inside these units for example. Mounting hardware included. Powder coated steel framework. Hinged with gate. 24" W x 40"H x 31L". Forest Green. Made in U.S.A

- Designed for angle pattern backflows
- Powder coated steel framework
- Install on EncPad Enclosure Pad or concrete base
- Mounting hardware included
- Made in U.S.A.

## **Specifications**

| Manufacturer        | GuardShack  |
|---------------------|-------------|
| Color               | Green       |
| Internal Dimensions | 24x40x31 in |

**O.J. Company** 294 Rang St-Paul Sherrington, JOL 2N0 450-247-2758 https://ojcompagnie.rrproducts.com/