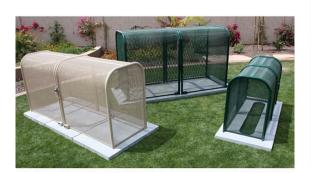

## 2PC Clamshell Enclosure - 38x60x99 Green

RGSE1014FG

The Clamshell Enclosure is perfect for 8" to 10" backflows with strainers and meters allowing the closest possible fit with the telescoping design. Two piece model for 2" to 8" backflow assemblies. Lock Shield Brackets and mounting hardware included. Install with EncPad Enclosure Pad or concrete base. Forest Green. Made in U.S.A..

- Fits 2 8 inch backflow assembly
- 2 piece enclosure
- Lock Shield Brackets included to ward off bolt cutters
- Install with EncPad Enclosure Pad or concrete base
- Mounting hardware included
- Made in U.S.A.

## **Specifications**

| Manufacturer        | GuardShack  |
|---------------------|-------------|
| Color               | Green       |
| Internal Dimensions | 38x60x99 in |

**O.J. Company** 294 Rang St-Paul Sherrington, JOL 2N0 450-247-2758 https://ojcompagnie.rrproducts.com/