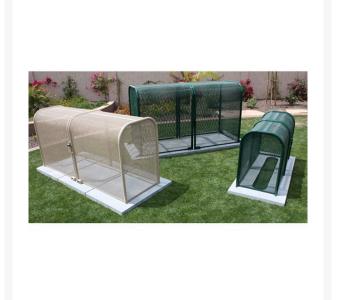

## 2PC Clamshell Enclosure - 30x48x99 Tan

## **Details**

The Clamshell Enclosure is perfect for 8" to 10" backflows with strainers and meters allowing the closest possible fit with the telescoping design. Two piece model for 2" to 8" backflow assemblies. Lock Shield Brackets and mounting hardware included. Install with EncPad Enclosure Pad or concrete base. Woodland Tan. Made in U.S.A..

- Fits 2 8 inch backflow assembly
- 2 piece enclosure
- Lock Shield Brackets included to ward off bolt cutters
- Install with EncPad Enclosure Pad or concrete base
- Mounting hardware included
- Made in U.S.A.