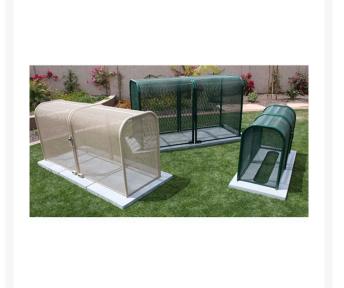

## 2PC Clamshell Enclosure - 24x40x80 Tan

## **Details**

The Clamshell Enclosure is perfect for 8" to 10" backflows with strainers and meters allowing the closest possible fit with the telescoping design. Two piece model for 2" to 8" backflow assemblies. Lock Shield Brackets and mounting hardware included. Install with EncPad Enclosure Pad or concrete base. Woodland Tan. Made in U.S.A..

- Fits 2 8 inch backflow assembly
- 2 piece enclosure
- Lock Shield Brackets included to ward off bolt cutters
- Install with EncPad Enclosure Pad or concrete base
- Mounting hardware included
- Made in U.S.A.