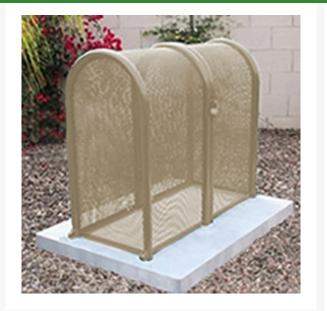

## 2PC Clamshell Enclosure - 16x48x39 Tan RGSE1009TN

## Details

The powder coated steel tall hinged GS-M1 and GS-M2 body and gate models are perfect for extra tall pressure vacuum breakers and irrigation controlers. The GS-M3 and GS-M4 clamshell design models give complete access to enable one technician to service the valuable equipment. 15"W X 48"H X 39"L. Woodland Tan. Made in U.S.A.

- Rugged construction
- Hinged opening provides complete access so 1 technician can service
- Install with EncPad Enclosure or concrete base
- Lock Shield Brackets protect against bolt cutters
- Made in U.S.A.

## **Specifications**

| Manufacturer        | GuardShack  |
|---------------------|-------------|
| Manufacturer's      | GS-M4       |
| Model No            |             |
| Color               | Tan         |
| Internal Dimensions | 16x48x39 in |