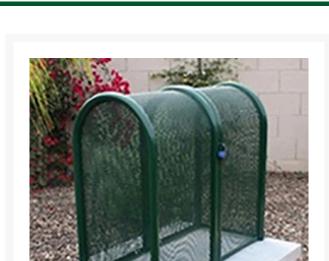

## **2PC Clamshell Enclosure - 16x48x39 Green**

RGSE1009FG

## **Details**

The powder coated steel tall hinged GS-M1 and GS-M2 body and gate models are perfect for extra tall pressure vacuum breakers and irrigation controlers. The GS-M3 and GS-M4 clamshell design models give complete access to enable one technician to service the valuable equipment. 16"W x 48"H x 39"L. Forest Green. Made in U.S.A.

- Rugged construction
- Hinged opening provides complete access so 1 technician can service
- Install with EncPad Enclosure or concrete base
- Lock Shield Brackets protect against bolt cutters
- Made in U.S.A.

## **Specifications**

Manufacturer GuardShack Color Green Internal Dimensions 16x48x39 in

**O.J. Company** 294 Rang St-Paul Sherrington, JOL 2NO 450-247-2758