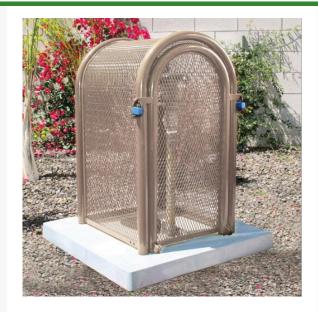

## Hinged w/Gate Enclosure - 16x48x18 Tan

RGSE1007TN

## **Details**

The powder coated steel tall hinged GS-M1 and GS-M2 body and gate models are perfect for extra tall pressure vacuum breakers and irrigation controlers. The GS-M3 and GS-M4 clamshell design models give complete access to enable one technician to service the valuable equipment. 16"W x 48"H x 18"L. Woodland Tan. Made in U.S.A.

- Rugged construction
- Hinged opening provides complete access so 1 technician can service
- Install with EncPad Enclosure or concrete base
- Lock Shield Brackets protect against bolt cutters
- Made in U.S.A.

## **Specifications**

Manufacturer GuardShack Manufacturer's GS-M2

Model No

Color Tan

Internal Dimensions 16x48x18 in

**O.J. Company** 294 Rang St-Paul Sherrington, JOL 2NO 450-247-2758