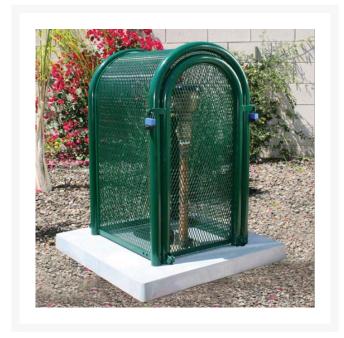

## Hinged w/Gate Enclosure - 16x48x18 Green

## **Details**

The powder coated steel tall hinged body GS-M2 model is perfect for extra tall pressure vacuum breakers and irrigation controlers. 16" W x 48"H x 18"L. Forest Green. Made in U.S.A.

- Rugged construction
- Hinged opening provides complete access so 1 technician can service
- Install with EncPad Enclosure or concrete base
- Lock Shield Brackets protect against bolt cutters
- Made in U.S.A.

## **Specifications**

Manufacturer GuardShack
Color Green
Internal Dimensions 16x48x18 in

**O.J. Company** 294 Rang St-Paul Sherrington, JOL 2N0 450-247-2758