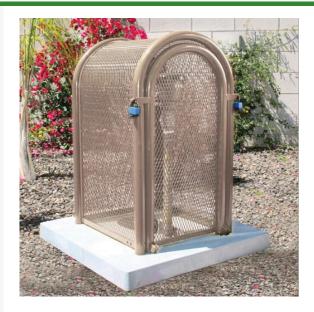

## Hinged w/Gate Enclosure - 16x37x18 Tan

RGSE1006TN

## **Details**

The powder coated steel tall hinged body GS-M1 model is perfect for extra tall pressure vacuum breakers and irrigation controlers. 16"W x 37"H x 18"L. Woodland Tan. Made in U.S.A.

- Rugged construction
- Hinged opening provides complete access so 1 technician can service
- Install with EncPad Enclosure or concrete base
- Lock Shield Brackets protect against bolt cutters
- Made in U.S.A.

## **Specifications**

Manufacturer GuardShack Manufacturer's GS-M1

Model No

Color Tan

Internal Dimensions 16x37x18 in

**O.J. Company** 294 Rang St-Paul Sherrington, JOL 2NO 450-247-2758