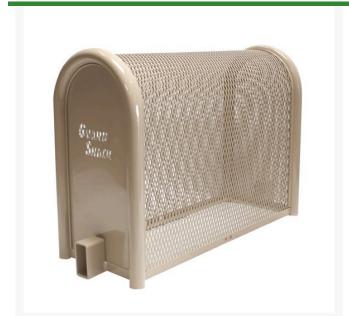

## Hinged Enclosure - 16x30x46 Tan RGSE1005TN

## **Details**

GuardShack powder coated enclosures offer great vandal and theft protection for your backflow, air vacuum, pumps and meters. Rugged welded construction of 1-1/4" schedule 40 steel framework and diamond-pattern expanded metal cage with tamper-resistant hardware to ensure durability and lower maintenance costs. No sharp edges or corners. Lock Shield Brackets protect against bolt cutters. Install with EncPad Enclosure Pad or concrete base. Powder coated Woodland Tan. Made in USA.

- Rugged construction
- No sharp edges or corners
- Mounting hardware included
- Lock Shield Brackets protect against bolt cutters
- Install with EncPad Enclosure Pad or concrete base
- Made in U.S.A.

## **Specifications**

Manufacturer GuardShack

Manufacturer's GS-4

Model No

Color Tan

Internal Dimensions 16x30x46 in

**O.J. Company** 294 Rang St-Paul Sherrington, J0L 2N0 450-247-2758