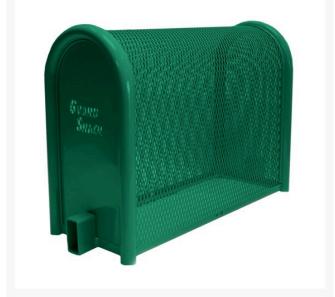

## Hinged Enclosure - 16x30x46 Green

RGSE1005FG

## Details

GuardShack powder coated enclosures offer great vandal and theft protection for your backflow, air vacuum, pumps and meters. Rugged welded construction of 1-1/4" schedule 40 steel framework and diamond-pattern expanded metal cage with tamper-resistant hardware to ensure durability and lower maintenance costs. No sharp edges or corners. Lock Shield Brackets protect against bolt cutters. Install with EncPad Enclosure Pad or concrete base. Powder coated Forest Green. Made in USA.

## **Specifications**

Manufacturer Color Internal Dimensions 16x30x46 in

GuardShack Green

**O.J. Company** 294 Rang St-Paul Sherrington, JOL 2N0 450-247-2758 https://ojcompagnie.rrproducts.com/