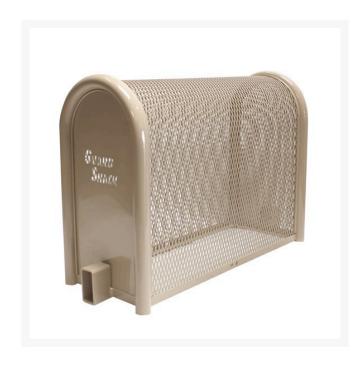

## Lift-Off Enclosure - 16x30x30 Tan

RGSE1004TN

## **Details**

GuardShack powder coated enclosures offer great vandal and theft protection for your backflow, air vacuum, pumps and meters. Rugged welded construction of 1-1/4" schedule 40 steel framework and diamond-pattern expanded metal cage with tamper-resistant hardware to ensure durability and lower maintenance costs. No sharp edges or corners. Lock Shield Brackets protect against bolt cutters. Install with EncPad Enclosure Pad or concrete base. Powder coated Woodland Tan. Made in USA.

- Rugged construction
- No sharp corners or edges
- Mounting hardware included
- Lock Shield Brackets protect against bolt cutters
- Install with EncPad Enclosure Pad or concrete base
- Made in U.S.A.

## **Specifications**

Manufacturer GuardShack

Color Tan

Internal Dimensions 16x30x30 in

**O.J. Company** 294 Rang St-Paul Sherrington, JOL 2NO 450-247-2758