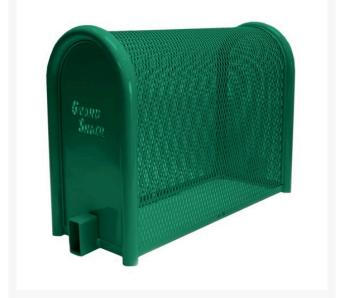

## Lift-Off Enclosure - 16x30x30 Green

RGSE1004FG

## Details

GuardShack powder coated enclosures offer great vandal and theft protection for your backflow, air vacuum, pumps and meters. Rugged welded construction of 1-1/4" schedule 40 steel framework and diamond-pattern expanded metal cage with tamper-resistant hardware to ensure durability and lower maintenance costs. No sharp edges or corners. Lock Shield Brackets protect against bolt cutters. Install with EncPad Enclosure Pad or concrete base. Powder coated Forest Green. Made in USA.

## **Specifications**

Manufacturer Manufacturer's Model No Color Internal Dimensions GuardShack GS-3.3

Green 16x30x30 in

**O.J. Company** 294 Rang St-Paul Sherrington, JOL 2N0 450-247-2758 https://ojcompagnie.rrproducts.com/