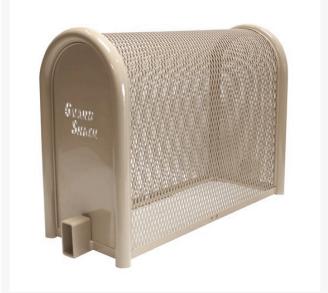

## Hinged Enclosure - 10x24x40 Tan

## Details

uardShack powder coated enclosures offer great vandal and theft protection for your backflow, air vacuum, pumps and meters. Rugged welded construction of 1-1/4" schedule 40 steel framework and diamond-pattern expanded metal cage with tamper-resistant hardware to ensure durability and lower maintenance costs. No sharp edges or corners. Lock Shield Brackets protect against bolt cutters. Install with EncPad Enclosure Pad or concrete base. Powder coated Woodland Tan. Made in USA.

## **Specifications**

Manufacturer Color Internal Dimensions 10x24x40 in

GuardShack Tan

**O.J. Company** 294 Rang St-Paul Sherrington, JOL 2N0 450-247-2758 https://ojcompagnie.rrproducts.com/