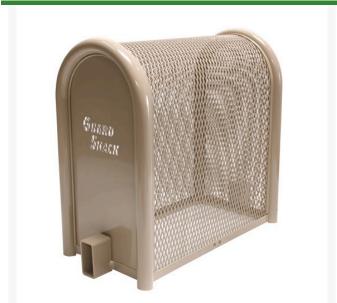

## **Lift-Off Enclosure - 10x24x22 Tan** RGSE1001TN

## **Details**

GuardShack powder coated enclosures offer great vandal and theft protection for your backflow, air vacuum, pumps and meters. Rugged welded construction of 1-1/4" schedule 40 steel framework and diamond-pattern expanded metal cage with tamper-resistant hardware to ensure durability and lower maintenance costs. No sharp edges or corners. Lock Shield Brackets protect against bolt cutters. Install with EncPad Enclosure Pad or concrete base. Powder coated Woodland Tan. Made in USA.

- Rugged construction
- No sharp edges or corners
- Mounting hardware included
- Lock Shield Brackets protect against bolt cutters
- Install with EP-1 EncPad Enclosure Pad or concrete base
- Made in U.S.A.