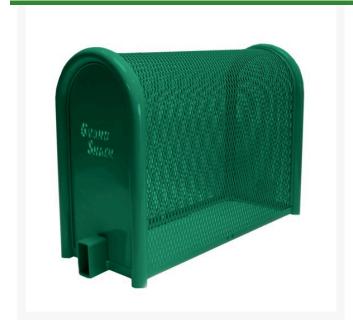

## Hinged Enclosure - 10x24x40 Green RGSE1003FG

## **Details**

GuardShack powder coated enclosures offer great vandal and theft protection for your backflow, air vacuum, pumps and meters. Rugged welded construction of 1-1/4" schedule 40 steel framework and diamond-pattern expanded metal cage with tamper-resistant hardware to ensure durability and lower maintenance costs. No sharp edges or corners. Lock Shield Brackets protect against bolt cutters. Powder coated Forest Green. Made in USA.

- Rugged construction
- No sharp edges or corners
- Mounting hardware included
- Lock Shield Brackets protect against bolt cutters
- Install with EncPad Enclosure Pad or concrete base
- Made in U.S.A.

## **Specifications**

Manufacturer GuardShack Color Green Internal Dimensions 10x24x40 in