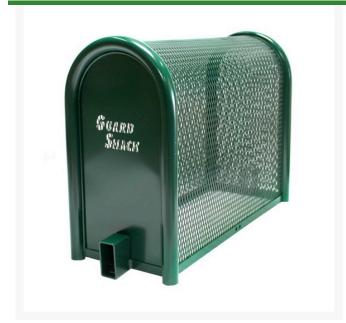

## **Lift-Off Enclosure - 10x24x30 Green**

RGSE1002FG

## **Details**

GuardShack powder coated enclosures offer great vandal and theft protection for your backflow, air vacuum, pumps and meters. Rugged welded construction of 1-1/4" schedule 40 steel framework and diamond-pattern expanded metal cage with tamper-resistant hardware to ensure durability and lower maintenance costs. No sharp edges or corners. Lock Shield Brackets protect against bolt cutters. Powder coated Forest Green. Made in USA.