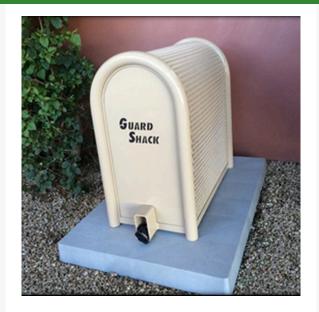

## Lift-Off Enclosure - 10x18x12 Tan

RGSE1000TN

## **Details**

GuardShack powder coated enclosures offer great vandal and theft protection for your backflow, air vacuum, pumps and meters. Rugged welded construction of 1-1/4" schedule 40 steel framework and diamond-pattern expanded metal cage with tamper-resistant hardware to ensure durability and lower maintenance costs. No sharp edges or corners. Lock Shield Brackets protect against bolt cutters. Install with EncPad Enclosure Pad or concrete base. Woodland Tan.

- Rugged construction
- Lock Shield Brackets protect against bolt cutters
- No sharp edges or corners
- Mounting hardware included
- Install with EP-5 EncPad Enclosure Pad or concrete base
- Made in U.S.A.

## **Specifications**

Manufacturer GuardShack

Color Tan

Internal Dimensions 10x18x12 in

**O.J. Company** 294 Rang St-Paul Sherrington, JOL 2NO 450-247-2758