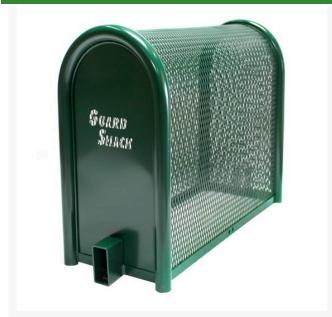

## Lift-Off Enclosure - 10x24x22 Green

## **Details**

GuardShack powder coated enclosures offer great vandal and theft protection for your backflow, air vacuum, pumps and meters. Rugged welded construction of 1-1/4" schedule 40 steel framework and diamond-pattern expanded metal cage with tamper-resistant hardware to ensure durability and lower maintenance costs. No sharp edges or corners. Lock Shield Brackets protect against bolt cutters. Install with EncPad Enclosure Pad or concrete base. 10"W x 24"H x 22"L. Forest Green. Made in USA.

- Rugged construction
- Lock Shield Brackets protect against bolt cutters
- No sharp edges or corners
- Mounting Hardware included
- Install with EP-1 EncPad Enclosure Pad or concrete base
- Made in U.S.A.

## **Specifications**

Manufacturer GuardShack
Color Green
Internal Dimensions 10x24x22 in
Material STEEL

**O.J. Company** 294 Rang St-Paul Sherrington, JOL 2NO 450-247-2758