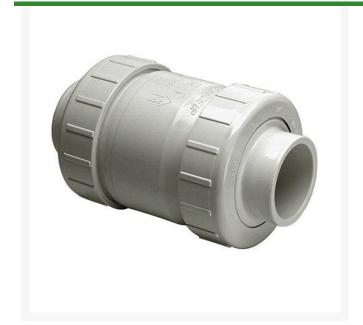

## 2-1/2 PVC CI Tu Utlty Sw Check Valve Thd

## **Details**

Designed for optimum flow, quick response and positive shut off with minimum turbulence, this rugged industrial grade Swing Check Valve is used in a wide variety of industrial and chemical processing applications where high volume fluid transfer is required. Suitable for horizontal or vertical applications. Available in flanged style IPS sizes 3/4" through 8". Pressure Rating @ 73F (23C), Water Full Flow (open)150 psi. Back Pressure (closed)75 psi. Maximum Service Temperature 140F (60C). Temperature/Pressure De-ratings Apply EPDM Seat.

## **Specifications**

Manufacturer Spears S1720C25F

Model No

Fitting Size 2-1/2 Seal Type EPDM

**O.J. Company** 294 Rang St-Paul Sherrington, JOL 2NO 450-247-2758

https://ojcompagnie.rrproducts.com/