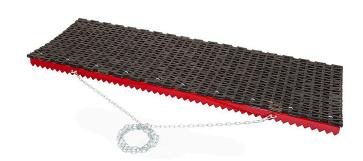

## **Details**

This unique drag mat is made of industrial grade recycled rubber with a reversible blade to scarify and plane. The heavy-duty steel lead bar is designed with one side serrated and one side smooth to break up hard-packed surfaces. Then groom and smooth to a "ready to play" condition. Will not rust or kink. Includes scarifier bar with 10 feet of heavy-duty pull chain with cushioned hand grip. 18 month warranty.