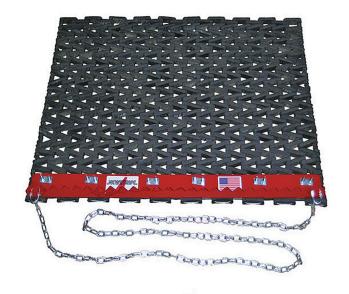

## **Details**

This unique drag mat is made of industrial grade recycled rubber with a reversible blade to scarify and plane. The heavy-duty steel lead bar is designed with one side serrated and one side smooth to break up hard-packed surfaces. Then groom and smooth to a "ready to play" condition. Will not rust or kink. Includes scarifier bar with 10 feet of heavy-duty pull chain with cushioned hand grip. 18 month warranty.