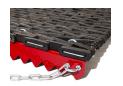

## **Details**

This unique drag mat is made of industrial grade recycled rubber with a reversible blade to scarify and plane. The heavy-duty steel lead bar is designed with one side serrated and one side smooth to break up hard-packed surfaces. Then groom and smooth to a "ready to play" condition. Will not rust or kink. Includes scarifier bar with 10 feet of heavy-duty pull chain with cushioned hand grip. 18 month warranty.