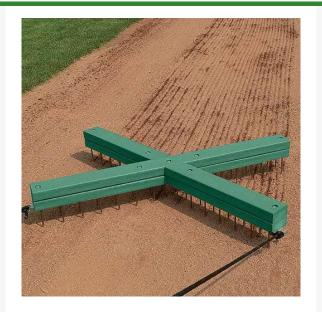

## x-Nail Drag - 3' x 2' with Pull Rope R12032

## **Details**

Scarify baselines, cutouts and home plate areas. This recycled wood nail drag features 60 spikes pulled in either the 3' wide or 2' wide direction by changing tow rope connection point. Fits between three-foot line and foul line on first base baseline. Complete with handle and pull rope.

- Drags in both directions by changing rope connection point
- Handle and pull rope included
- Fits between three-foot line and foul line on first base baseline