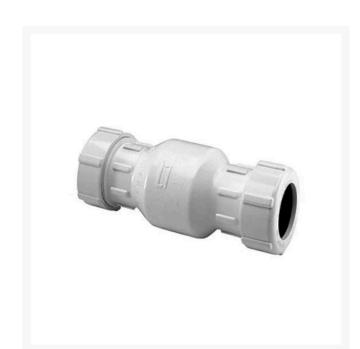

## **1 PVC Compression Swing Check Valve** RGS150010

## Details

Designed for optimum flow, quick response and positive shut off with minimum turbulence, this rugged industrial grade Swing Check Valve is used in a wide variety of industrial and chemical processing applications where high volume fluid transfer is required. Suitable for horizontal or vertical applications. Available in fl anged style IPS sizes 3/4" through 8".