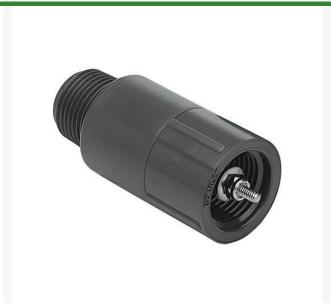

## **3/4 Adjustable Spring Check Vlv Fpt** RGS110207

## **Details**

Fipt x Mipt/Mipt x Fipt: Pressure Rating @ 73F (23C), Water 200 psi. Maximum Service Temperature PVC = 140F (60C) Temperature/Pressure De-ratings Apply. Fipt x Fipt: 2 - 14 lbs. Adjustable Spring Tension (5 to 32 feet of head) Factory Preset to Approx. 5 psi (12 feet of head) Each full turn of adjustment nut = 1 psi (2.3 feet of head). Stainless Steel Adjustment Hardware EPDM Seat.