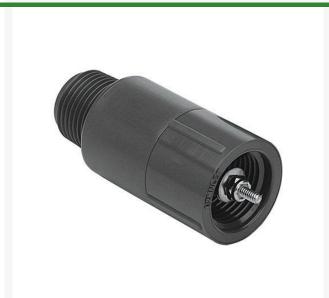

## **1/2 Adjustable Spring Check Vlv Fpt** RGS110205

## **Details**

Fipt x Mipt/Mipt x Fipt: Pressure Rating @ 73F (23C), Water 200 psi. Maximum Service Temperature PVC = 140F (60C) Temperature/Pressure De-ratings Apply. Fipt x Fipt: 2 - 14 lbs. Adjustable Spring Tension (5 to 32 feet of head) Factory Preset to Approx. 5 psi (12 feet of head) Each full turn of adjustment nut = 1 psi (2.3 feet of head). Stainless Steel Adjustment Hardware EPDM Seat.

## **Specifications**

Manufacturer Spears S1102-05

Model No

Box Quantity 30 Fitting Size 1/2 Package Quantity 1

Savings Volume Buy

**O.J. Company** 294 Rang St-Paul Sherrington, J0L 2N0 450-247-2758