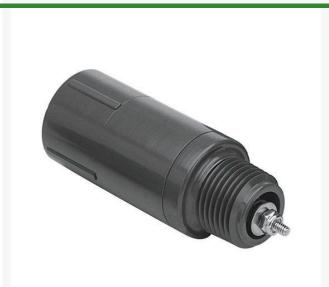

## **1/2 Adjustable Spring Check Vlv Mpt** RGS110105

## **Details**

Fipt x Mipt/Mipt x Fipt: Pressure Rating @ 73F (23C), Water 200 psi. Maximum Service Temperature PVC = 140F (60C) Temperature/Pressure De-ratings Apply. Fipt x Fipt: 2 - 14 lbs. Adjustable Spring Tension (5 to 32 feet of head) Factory Preset to Approx. 5 psi (12 feet of head) Each full turn of adjustment nut = 1 psi (2.3 feet of head). Stainless Steel Adjustment Hardware EPDM Seat.

## **Specifications**

Manufacturer Spears S1101-05

Model No

Box Quantity 30 Fitting Size 1/2 Package Quantity 1

Savings Volume Buy

**O.J. Company** 294 Rang St-Paul Sherrington, JOL 2NO 450-247-2758