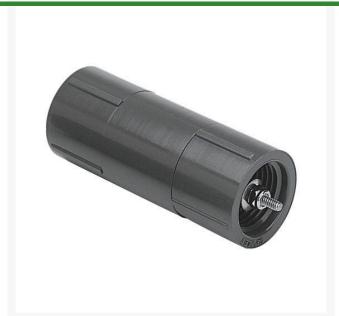

## **3/4 Adjustable Check Valve ((Fpt x Fpt))** RGS110007

## **Details**

Fipt x Mipt/Mipt x Fipt: Pressure Rating @ 73F (23C), Water 200 psi. Maximum Service Temperature PVC = 140F (60C) Temperature/Pressure De-ratings Apply. Fipt x Fipt: 2 - 14 lbs. Adjustable Spring Tension (5 to 32 feet of head) Factory Preset to Approx. 5 psi (12 feet of head) Each full turn of adjustment nut = 1 psi (2.3 feet of head). Stainless Steel Adjustment Hardware EPDM Seat.