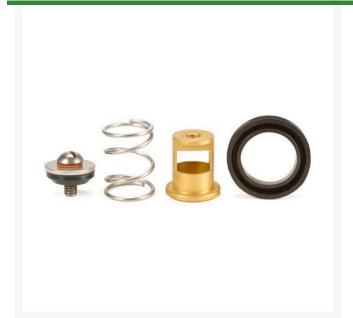

## Repair Kit - 1 QC Valve Body RGRK3





## **Details**

Lid stays closed by strong positive action spring. High visibility Tuff Top or brass lids available. Constructed of solid red brass for durability, economy, and recyclability. Available with Acme threaded outlet (QB44 Series only) (AT). Wrench flats at base for easy installation. Drain hole in body to minimize debris collection. Chevron-shaped wiper seal to reduce leakage around key while inserted. Flow ranges from 5 - 100 gpm. Handles pressures up to 150 psi. British version available (BS). Five-year warranty.

## **Specifications**

Manufacturer

Buckner

**O.J. Company** 294 Rang St-Paul Sherrington, JOL 2NO 450-247-2758