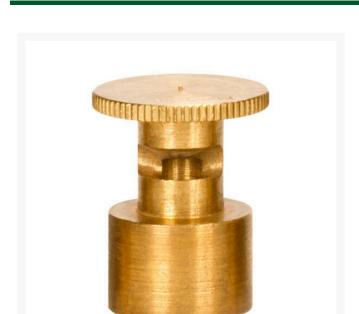

## Mist Nozzle - 3/8 Circle RGM1638

## **Details**

Precision machined from yellow brass bar stock, these nozzles are manufactured to the highest industry standards. May be used on pop-up sprinklers in lawn areas or on adapters for shrub and planter watering. Efficient for low operating pressures. May be affixed to model PP-M, PPH-M, BP-M, and BPH-M pop-up sprinklers and CTA-M and CSA-M adapters. 5/8-27 inlet thread.