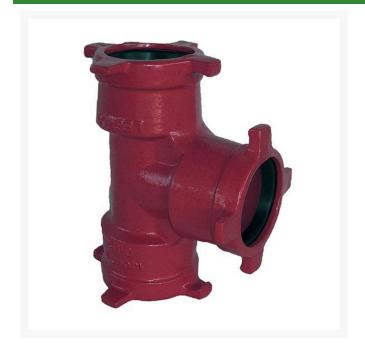

## Leemco Tee - 2 x 2 x 2 Ductile Iron (Bell x Bell x Bell)

**RGLSB-111T** 

## **Details**

Ductile iron, slanted, deep bell, and gasket style fittings are made in accordance with ASTM A-536, Grade 65-45-12 & AWWA C153. Fittings have four lugs to accommodate joint restraints and other fittings. Bell section allows 5 degree freedom of pipe deflection within the bell end. All DPS fittings have epoxy coating as standard finish on interior & exterior surfaces, 10-12 mil thickness. Gaskets are manufactured of high grade EPDM rubber and are rib-enforced U-Cup design to seal and assist in restraining pipe at all pressures. Note: When ordering tees, the last digit is the branch (side outlet) size. Left side to Right side to Top (branch).