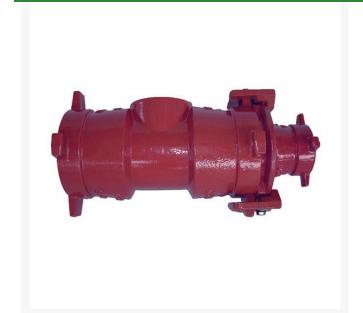

## Leemco Reducer - 10 x 6 Bell x Bell (Concentric)

## **Details**

Ductile iron, slanted, deep bell, and gasket style fittings are made in accordance with ASTM A-536, Grade 65-45-12 & AWWA C153. Fittings have four lugs to accommodate joint restraints and other fittings. Bell section allows 5 degree freedom of pipe deflection within the bell end. All DPS fittings have epoxy coating as standard finish on interior & exterior surfaces, 10-12 mil thickness. Gaskets are manufactured of high grade EPDM rubber and are rib-enforced U-Cup design to seal and assist in restraining pipe at all pressures.