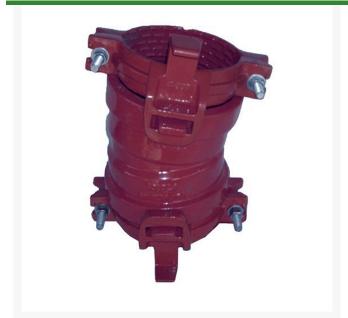

## Leemco Elbow - 6" Self-Restrained 22 Bend

RGLRF-622B

## **Details**

Fittings are ductile iron, slanted, deep bell, gasket style made in accordance with ASTM A-536, Grade 65-45-12 & AWWA C153. Fittings have a joint restraint system cast within the fitting. Joint restraints have no blunt cast serrations, so damage of the outer pipe surface will not occur. No machined threaded restraints. All gaskets are of manufactured of high grade EPDM rubber and ribenforced "U-Cup" design to seal and assist in restraining pipe at all pressures. Epoxy Coating on interior & exterior surfaces of fittings are of fusion bonded epoxy, 10-12 mil thickness. The epoxy coated fittings passes 90-Day immersion tests.