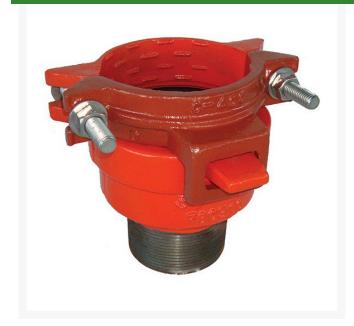

## Leemco Male Adapter - 2.5 Bell x 2 Mpt Restrained

## **Details**

By restraining joints, the thrust force is confined to the pipeline which is no longer dependent on soil composition, compactness and saturation. With the Leemco restrained fittings, connections can be made in the shortest possible time. There is no need to wait for concrete trucks to arrive or long waits for concrete to cure. The system can be pressurized as soon as the joints are tightened. Repairs can be made with the trench soaked. The Leemco restrained fittings are designed to get a system in operation in the least amount of time and effort. Advanced Design Features...Leemco Self-Restrained fittings have blunt cast serrations which are specifically designed for PVC or HDPE plastic pipe. These non-machined serrations will not damage the plastic pipe surface and have a fused epoxy finish to protect against corrosive soil conditions.