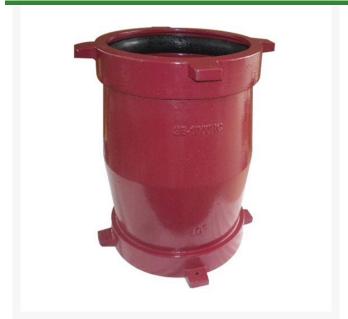

## Leemco Adapter - 12 x 16 Flange x Bell

RGLRF-12F16B

## **Details**

Ductile iron, slanted, deep bell, and gasket style fittings are made in accordance with ASTM A-536, Grade 65-45-12 & AWWA C153. Fittings have four lugs to accommodate joint restraints and other fittings. Bell section allows 5 degree freedom of pipe deflection within the bell end. All DPS fittings have epoxy coating as standard finish on interior & exterior surfaces, 10-12 mil thickness. Gaskets are manufactured of high grade EPDM rubber and are rib-enforced U-Cup design to seal and assist in restraining pipe at all pressures.