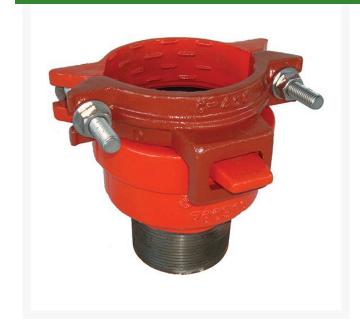

## **Leemco Male Adapter - 2 Bell x 2 Mpt Restrained**

## **Details**

By restraining joints, the thrust force is confined to the pipeline which is no longer dependent on soil composition, compactness and saturation. With the Leemco restrained fittings, connections can be made in the shortest possible time. There is no need to wait for concrete trucks to arrive or long waits for concrete to cure. The system can be pressurized as soon as the joints are tightened. Repairs can be made with the trench soaked. The Leemco restrained fittings are designed to get a system in operation in the least amount of time and effort. Advanced Design Features...Leemco Self-Restrained fittings have blunt cast serrations which are specifically designed for PVC or HDPE plastic pipe. These non-machined serrations will not damage the plastic pipe surface and have a fused epoxy finish to protect against corrosive soil conditions.