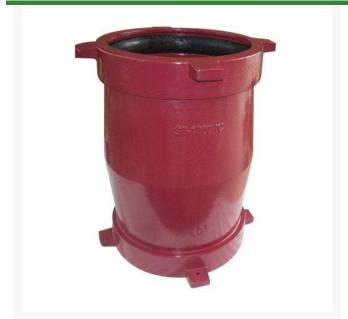

## Leemco Adapter - 10 x 14 Flange x Bell

RGLRF-10F14B

## **Details**

Ductile iron, slanted, deep bell, and gasket style fittings are made in accordance with ASTM A-536, Grade 65-45-12 & AWWA C153. Fittings have four lugs to accommodate joint restraints and other fittings. Bell section allows 5 degree freedom of pipe deflection within the bell end. All DPS fittings have epoxy coating as standard finish on interior & exterior surfaces, 10-12 mil thickness. Gaskets are manufactured of high grade EPDM rubber and are rib-enforced U-Cup design to seal and assist in restraining pipe at all pressures.