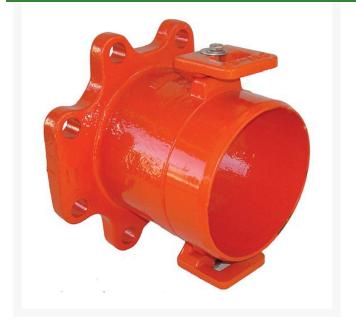

## Leemco Adapter - 10 x 10 Flange x Spigot

RGLRF-10F10S

## Details

Ductile iron, slanted, deep bell, and gasket style fittings are made in accordance with ASTM A-536, Grade 65-45-12 & AWWA C153. Fittings have four lugs to accommodate joint restraints and other fittings. Bell section allows 5 degree freedom of pipe deflection within the bell end. All DPS fittings have epoxy coating as standard finish on interior & exterior surfaces, 10-12 mil thickness. Gaskets are manufactured of high grade EPDM rubber and are rib-enforced U-Cup design to seal and assist in restraining pipe at all pressures.