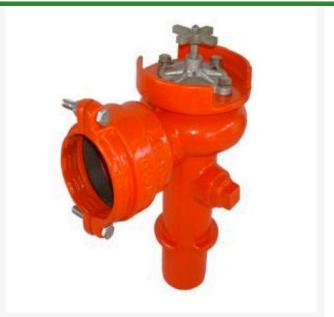

## Leemco Angle Valve - 2.5 Lateral RGLLV-250

## Details

The LV-220 valve is ideal for replacing older nonworking threaded gate or ball valves. Simply insert the bottom gasket inlet over any 2" beveled IPS PVC nipple or pipe and rotate the valve 360 degrees to the desired position. Tighten the bolts on the bottom self-restrained clamps and install a 2" PVC TOE nipple into the FPT outlet. This valve is also ideal for new construction projects.

## **Specifications**

Manufacturer Manufacturer's Model No

Leemco LV-250

**O.J. Company** 294 Rang St-Paul Sherrington, JOL 2N0 450-247-2758 https://ojcompagnie.rrproducts.com/