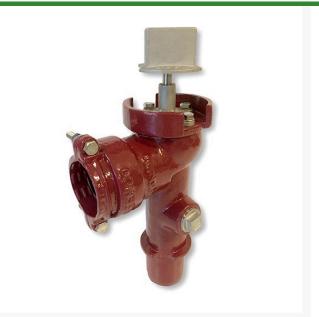

## Leemco Angle Valve - 2 x 12 Lateral RGLLV-212

## Details

The LV-220 valve is ideal for replacing older nonworking threaded gate or ball valves. Simply insert the bottom gasket inlet over any 2" beveled IPS PVC nipple or pipe and rotate the valve 360 degrees to the desired position. Tighten the bolts on the bottom self-restrained clamps and install a 2" PVC TOE nipple into the FPT outlet. This valve is also ideal for new construction projects.