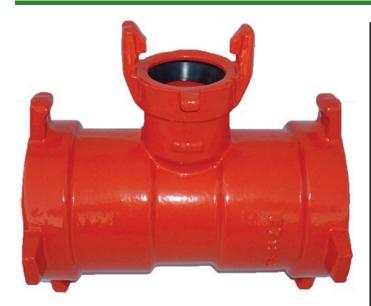

## **Details**

Lateral to mainline connections are made using Leemco Lateral Adapters. Adapters are made of ductile iron grade 65-45-12 (ASTM A-536). Epoxy Coating on interior & exterior surfaces of fittings are of fusion bonded epoxy, 10-12 mil thickness. The epoxy coating passes 90-Day immersion tests. Lateral Adapters are offered with self-restrained bell, MPT and FPT outlets. The Adapter inlet has a swivel base to orient the outlet to any 360 degree position for ease and stress free installation. Non self-restrained Lateral Adapters are equipped with tapped and plugged 1" side outlet. Adapters are used with Leemco saddle or tee.