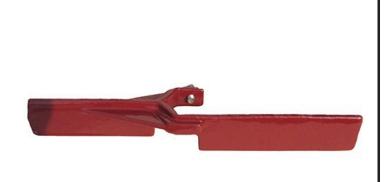

## **Details**

The Leemco Stabilizer securely attaches to the base of the Quick Coupling Valve. Its wide and extended wings packed in the soil prevent the valve from rotating or moving in the vertical plane. Installation is a snap. The Stabilizer slips on the hex portion of the Quick Coupling Valve much the same way as an open end wrench. A single stainless steel bolt securely fastens the stabilizer to the valve body. All quick coupling valves need to be secured by a stabilizer to prevent bodily harm due to slowly disengaging the valve from its base by normal operation and also prevent vandalism.