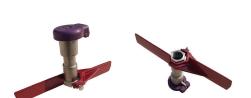

## **Details**

The Leemco Stabilizer securely attaches to the base of the Quick Coupling Valve. Its wide and extended wings packed in the soil prevent the valve from rotating or moving in the vertical plane. Installation is a snap. The Stabilizer slips on the hex portion of the Quick Coupling Valve much the same way as an open end wrench. A single stainless steel bolt securely fastens the stabilizer to the valve body. All quick coupling valves need to be secured by a stabilizer to prevent bodily harm due to slowly disengaging the valve from its base by normal operation and also prevent vandalism.