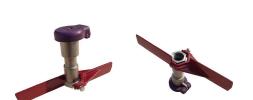

## **Details**

The Leemco Stabilizer securely attaches to the base of the Quick Coupling Valve. Its wide and extended wings packed in the soil prevent the valve from rotating or moving in the vertical plane. Installation is a snap. The Stabilizer slips on the hex portion of the Quick Coupling Valve much the same way as an open end wrench. A single stainless steel bolt securely fastens the stabilizer to the valve body. All quick coupling valves need to be secured by a stabilizer to prevent bodily harm due to slowly disengaging the valve from its base by normal operation and also prevent vandalism.