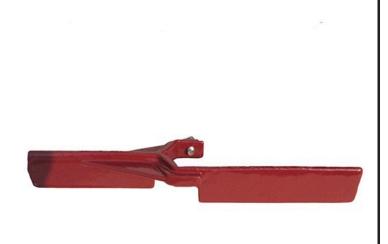

## **Details**

The Leemco Stabilizer securely attaches to the base of the Quick Coupling Valve. Its wide and extended wings packed in the soil prevent the valve from rotating or moving in the vertical plane. Installation is a snap. The Stabilizer slips on the hex portion of the Quick Coupling Valve much the same way as an open end wrench. A single stainless steel bolt securely fastens the stabilizer to the valve body. All quick coupling valves need to be secured by a stabilizer to prevent bodily harm due to slowly disengaging the valve from its base by normal operation and also prevent vandalism.