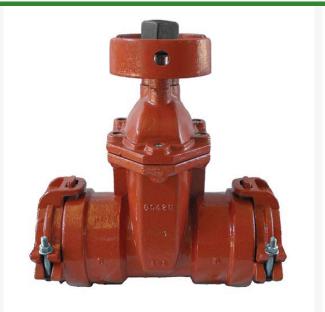

## Leemco Gate Valve - 3 x 3 Bell x Bell

**RGLLMV-33BB** 

## Details

All mainline valves are resilient wedge and conform to AWWA C153 standards. Constructed of ductile iron with fusion-bonded epoxy coating on all interior and exterior surfaces, 12-14 mil thickness. The epoxy coating passes 90-Day immersion tests. Gate valves are available in spigot x bell and bell x bell models to mechanically connect to fittings or plastic pipe. Restraints have blunt cast serrations; no machined threaded restraints. Valves have a shroud around the 2" operating nut to accept IPS PVC sleeve which provides dirt-free access to actuate the valve.

## **Specifications**

Manufacturer Manufacturer's Model No

Leemco LMV-33BB

**O.J. Company** 294 Rang St-Paul Sherrington, JOL 2N0 450-247-2758 https://ojcompagnie.rrproducts.com/