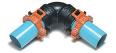

## **Leemco Restraints - 4" Pipe - to - Fitting** RGLLH-400

## **Details**

Leemco Restrained fittings are designed to get a system in operation in the least amount of time and effort. All changes of directions and reductions are mechanically restrained. Additional adjacent joints shall are also restrained. Leemco Self-Restrained fittings have blunt cast serrations which are specifically designed for PVC or HDPE plastic pipe. These non-machined serrations will not damage the plastic pipe surface and have a fused epoxy finish to protect against corrosive soil conditions. Its patented bell design incorporates a cast-on half clamp and a detachable clamp, plus an easy-to-install, proven 2-bolt system that saves time and labor costs.