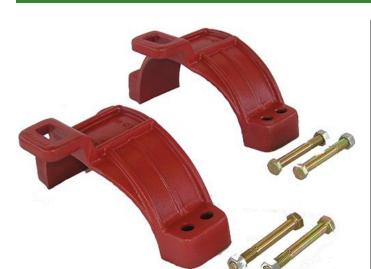

## **Leemco Restraints - 4" Pipe - to - Fitting** RGLLH-400

## **Details**

Leemco Restrained fittings are designed to get a system in operation in the least amount of time and effort. All changes of directions and reductions are mechanically restrained. Additional adjacent joints shall are also restrained. Leemco Self-Restrained fittings have blunt cast serrations which are specifically designed for PVC or HDPE plastic pipe. These non-machined serrations will not damage the plastic pipe surface and have a fused epoxy finish to protect against corrosive soil conditions. Its patented bell design incorporates a cast-on half clamp and a detachable clamp, plus an easy-to-install, proven 2-bolt system that saves time and labor costs.